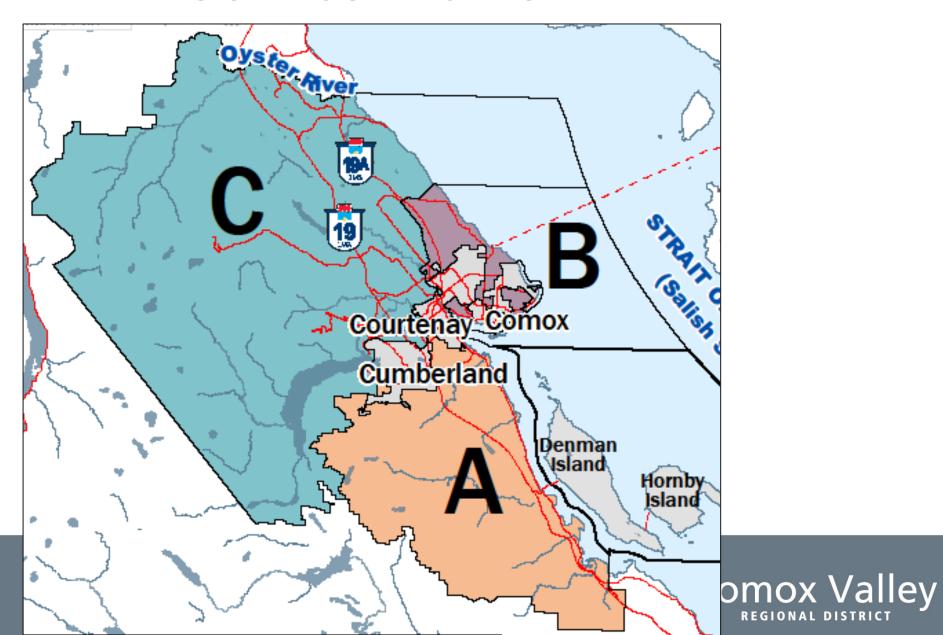

#### Service Profile

621 - Service Profile 2023

| Electoral<br>Area   | Population<br>(2021) * | Households<br>(2021) * | Service Area<br>(Ha)** | Parks<br>(#) | Trail<br>(km) | Park<br>Area<br>(Ha) | Park<br>Area (%)<br>*** |
|---------------------|------------------------|------------------------|------------------------|--------------|---------------|----------------------|-------------------------|
| <b>Baynes Sound</b> | 5,310                  | 1,989                  | 41,691 (27%)           | 18           | 8             | 102                  | 7%                      |
| Area B              | 7,392                  | 3,147                  | 5,361 (3%)             | 25           | 41            | 680                  | 49%                     |
| Area C              | 9,158                  | 3,735                  | 111,283 (70%)          | 31           | 61            | 607                  | 44%                     |
| Total               | 21,860                 | 8,871                  | 158,335                | 74           | 110           | 1,389                | 100%                    |

<sup>\*</sup> Source: Statistics Canada's 2021 Census of Population

<sup>\*\*</sup> Service area does not include coastal waters.

<sup>\*\*\*</sup> Park Area (%) - proportion of total park land within each area.