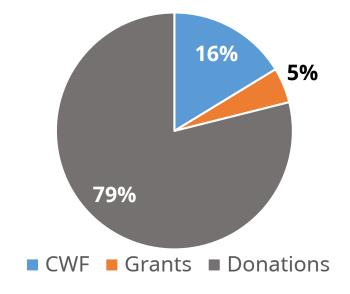

#### Contributions

| 621 - Contributions 2014 - 2023 |             |                   |              |              |  |  |  |  |
|---------------------------------|-------------|-------------------|--------------|--------------|--|--|--|--|
|                                 | CWF         | Grants Donations* |              | Total (\$)   |  |  |  |  |
| Baynes Sound                    | \$94,621    | \$57,805          | \$1,248,382  | \$1,400,808  |  |  |  |  |
| Area B                          | \$1,214,465 | \$578,614         | \$131,000    | \$1,924,079  |  |  |  |  |
| Area C                          | \$858,228   | \$3,700           | \$9,123,850  | \$9,985,778  |  |  |  |  |
| Total                           | \$2,167,314 | \$640,119         | \$10,503,232 | \$13,310,665 |  |  |  |  |

\* Does not include Leave a Legacy donations which amounted to \$150,000, or volunteer or other in-kind donations